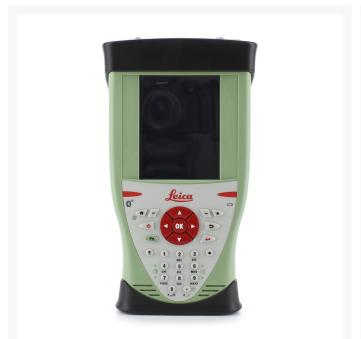

## **GS08 Netrover GPS+GLONASS**

## **Description**

- GS08 SmartAntenna
- CS10 3.5G Field Controller
- 2 x GEB212 Battery internal Li-Ion 2600mAh
- GHT63 Pole clamp for attaching GHT
- GHT62 Holder plate for CS field contr.
- GKL311 single Charger Prof 3000
- GEV192 AC/DC-Adapter GKL112/311 EU
- GEV235, AC/DC-Adapter f. CS15/CS10 EU
- CS10/GS08 GLONASS License
- GVP655, Viva NetRover container
- GEV234, Data cable Lemo-USB A 1.65m
- MSD1000, SD memory card 1GB