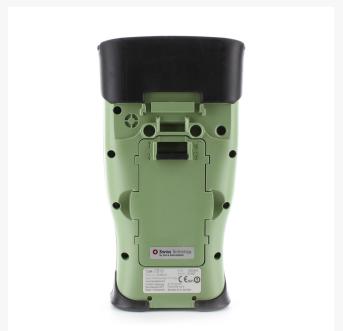

## **GS08 Netrover GPS+GLONASS**

## **Description**

- GS08 SmartAntenna
- CS10 3.5G Field Controller
- 2 x GEB212 Battery internal Li-Ion 2600mAh
- GHT63 Pole clamp for attaching GHT
- GHT62 Holder plate for CS field contr.
- GKL311 single Charger Prof 3000
- GEV192 AC/DC-Adapter GKL112/311 EU
- GEV235, AC/DC-Adapter f. CS15/CS10 EU
- CS10/GS08 GLONASS License
- GVP655, Viva NetRover container
- GEV234, Data cable Lemo-USB A 1.65m
- MSD1000, SD memory card 1GB