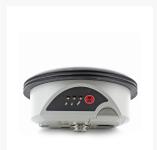

## **GS08 Netrover GPS+GLONASS**

## **Description**

- GS08 SmartAntenna
- CS10 3.5G Field Controller
- 2 x GEB212 Battery internal Li-Ion 2600mAh
- GHT63 Pole clamp for attaching GHT
- GHT62 Holder plate for CS field contr.
- GKL311 single Charger Prof 3000
- GEV192 AC/DC-Adapter GKL112/311 EU
- GEV235, AC/DC-Adapter f. CS15/CS10 EU
- CS10/GS08 GLONASS License
- GVP655, Viva NetRover container
- GEV234, Data cable Lemo-USB A 1.65m
- MSD1000, SD memory card 1GB