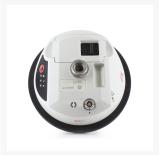

## **GS08 Netrover GPS+GLONASS**

## **Description**

- GS08 SmartAntenna
- CS10 3.5G Field Controller
- 2 x GEB212 Battery internal Li-Ion 2600mAh
- GHT63 Pole clamp for attaching GHT
- GHT62 Holder plate for CS field contr.
- GKL311 single Charger Prof 3000
- GEV192 AC/DC-Adapter GKL112/311 EU
- GEV235, AC/DC-Adapter f. CS15/CS10 EU
- CS10/GS08 GLONASS License
- GVP655, Viva NetRover container
- GEV234, Data cable Lemo-USB A 1.65m
- MSD1000, SD memory card 1GB