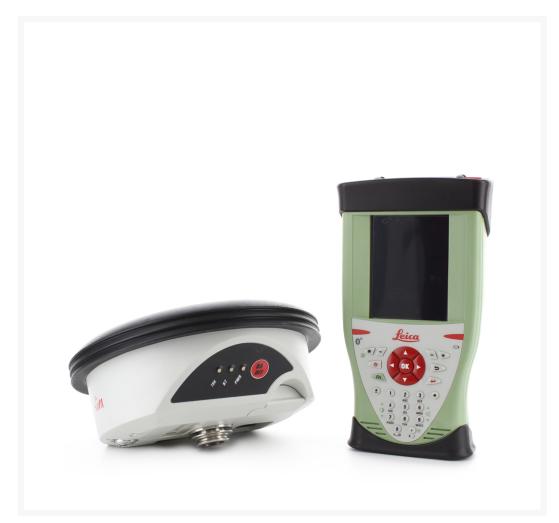

## **GS08 Netrover GPS+GLONASS**

## **Description**

- GS08 SmartAntenna
- CS10 3.5G Field Controller
- 2 x GEB212 Battery internal Li-Ion 2600mAh
- GHT63 Pole clamp for attaching GHT
- GHT62 Holder plate for CS field contr.
- GKL311 single Charger Prof 3000
- GEV192 AC/DC-Adapter GKL112/311 EU
- GEV235, AC/DC-Adapter f. CS15/CS10 EU
- CS10/GS08 GLONASS License
- GVP655, Viva NetRover container
- GEV234, Data cable Lemo-USB A 1.65m
- MSD1000, SD memory card 1GB