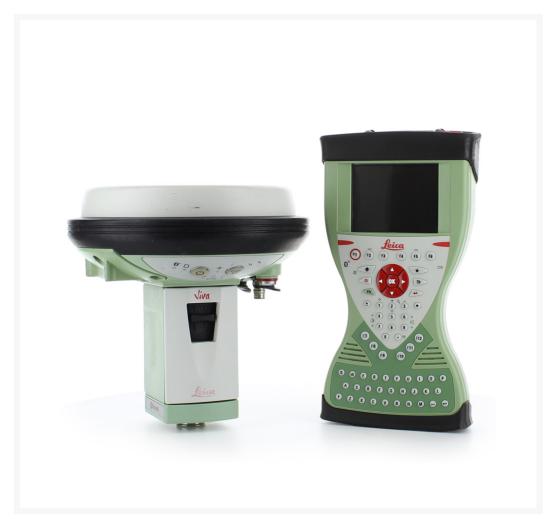

## **Rover Leica GS15 Performance & CS15**

## **Description**

- GS15 SmartAntenna Performance
- SLG1, 5-Band GSM/UMTS module Telit
- CS15 Field Controller
- GEB212 Battery internal Li-lon 2600mAh
- GHT63 Pole clamp for attaching GHT
- GHT62 Holder plate for CS field contr.
- MSD1000, SD memory card 1GB
- GVP722 SmartPole/SmartStation Container
- GKL311 single Charger Prof 3000
- GEV192 AC/DC-Adapter GKL112/311 EU
- GEV235, AC/DC-Adapter f. CS15/CS10 EU