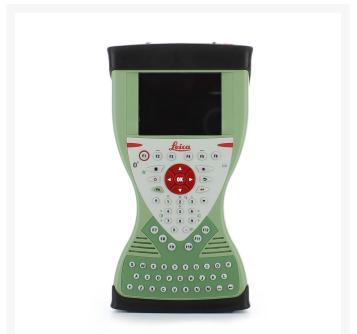

## **Rover Leica GS15 Performance & CS15**

## **Description**

- GS15 SmartAntenna Performance
- SLG1, 5-Band GSM/UMTS module Telit
- CS15 Field Controller
- GEB212 Battery internal Li-lon 2600mAh
- GHT63 Pole clamp for attaching GHT
- GHT62 Holder plate for CS field contr.
- MSD1000, SD memory card 1GB
- GVP722 SmartPole/SmartStation Container
- GKL311 single Charger Prof 3000
- GEV192 AC/DC-Adapter GKL112/311 EU
- GEV235, AC/DC-Adapter f. CS15/CS10 EU